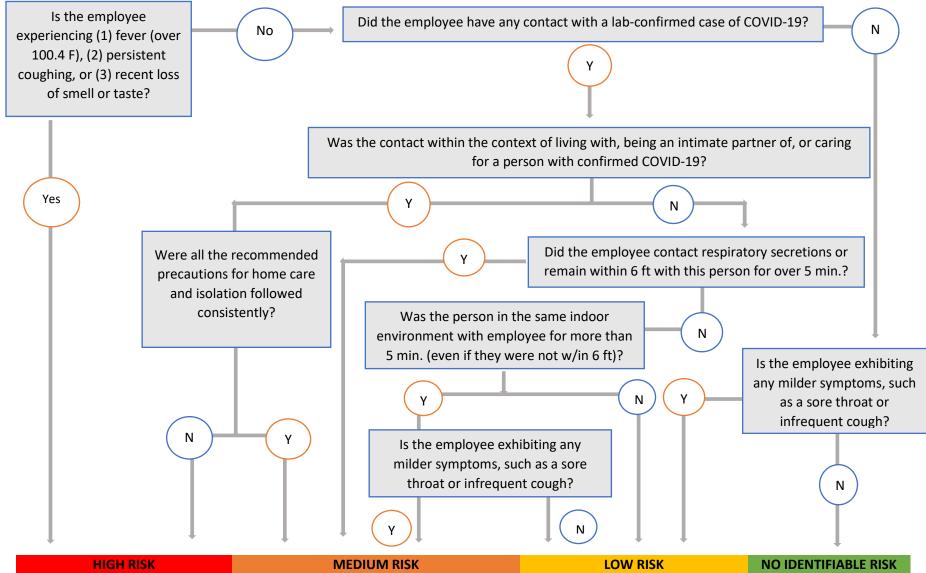

| HIGH RISK                   | MEDIUM RISK                                | LOW RISK                         | NO IDENTIFIABLE RISK |
|-----------------------------|--------------------------------------------|----------------------------------|----------------------|
| Employee should immediately | Employee should immediately isolate and    | Employee should work remotely to | Employee clear to    |
| isolate; Return only with   | contact health care provider about whether | extent possible while monitoring | return               |
| clearance from provider     | testing is recommended                     | for possible symptoms            |                      |